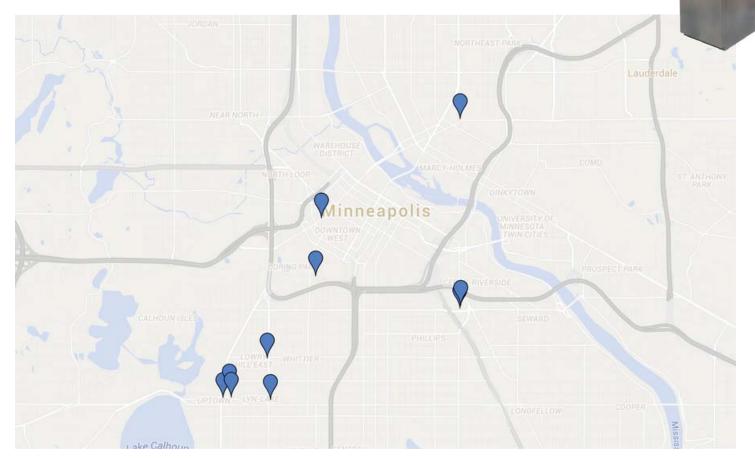

## NORTH MINNEAPOLIS NETWORK

Traffic: **39,825** 

| Location               | Street                      | City        |
|------------------------|-----------------------------|-------------|
| 2nd Street Lofts       | 129 North 2nd Street        | Minneapolis |
| Copham                 | 607 Washington Avenue N     | Minneapolis |
| Cowboy Jacks MN 1      | 110 5th St NE               | Minneapolis |
| Cowboy Jacks MN 2      | 110 5th St NE               | Minneapolis |
| Dock Street Flats      | 337 Washington Avenue North | Minneapolis |
| Greco Properties       | 730 Washington Avenue North | Minneapolis |
| Sally's Saloon         | 700 Washington Avenue SE    | Minneapolis |
| SENTYRZ SUPERMARKET #2 | 1612 NE 2nd St              | Minnespolis |
| Vegas Lounge           | 965 Central Ave NE,         | Minneapolis |
| Vegas Lounge           | 966 Central Ave NE,         | Minneapolis |

## SOUTH MINNEAPOLIS NETWORK

Traffic: **47,933** 

| Location                         | Street                    | City        |
|----------------------------------|---------------------------|-------------|
| Cabooze 1                        | 916 Cedar Avenue          | Minneapolis |
| Hammer & Sickle                  | 1300 Lagoon Ave #150      | Minneapolis |
| CC Club                          | 2600 South Lyndale Avenue | Minneapolis |
| Cowboy Slims                     | 2919 Hennepin Avenue      | Minneapolis |
| Flux Apartments                  | 2838 Fremont Avenue South | Minneapolis |
| Legends Bar & Grill (Basement)   | 825 Hennepin Avenue       | Minneapolis |
| Legends Bar & Grill (Main Floor) | 826 Hennepin Avenue       | Minneapolis |
| Nicollet Diner                   | 1428 Nicollet Ave         | Minneapolis |
| The Fremont                      | 1300 Lagoon Avenue        | Minneapolis |
| The Lyndale Tap House            | 2937 Lyndale Avenue South | Minneapolis |