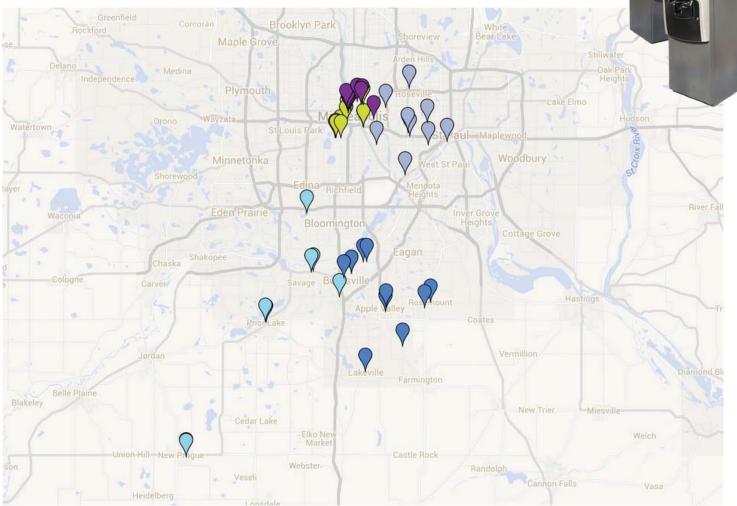

## **NETWORKS** Be Where Your Customers Are

| NETWORKS          | TRAFFIC/MONTH | ONTH DISPLAYS |  |  |  |
|-------------------|---------------|---------------|--|--|--|
| North Minneapolis | 39,825        | 10            |  |  |  |
| Saint Paul        | 47,675        | 10            |  |  |  |
| South Minneapolis | 47,933        | 10            |  |  |  |
| Southeast Metro   | 44,017        | 10            |  |  |  |
| Southwest Metro   | 38,150        | 10            |  |  |  |
| TOTALS            | 217,600       | 50            |  |  |  |

## NORTH MINNEAPOLIS NETWORK

Traffic: **39,825** 

| Location               | Street                      | City        |
|------------------------|-----------------------------|-------------|
| 2nd Street Lofts       | 129 North 2nd Street        | Minneapolis |
| Copham                 | 607 Washington Avenue N     | Minneapolis |
| Cowboy Jacks MN 1      | 110 5th St NE               | Minneapolis |
| Cowboy Jacks MN 2      | 110 5th St NE               | Minneapolis |
| Dock Street Flats      | 337 Washington Avenue North | Minneapolis |
| Greco Properties       | 730 Washington Avenue North | Minneapolis |
| Sally's Saloon         | 700 Washington Avenue SE    | Minneapolis |
| SENTYRZ SUPERMARKET #2 | 1612 NE 2nd St              | Minnespolis |
| Vegas Lounge           | 965 Central Ave NE,         | Minneapolis |
| Vegas Lounge           | 966 Central Ave NE,         | Minneapolis |

#### SAINT PAUL NETWORK

Traffic: **47,675** 

| Location                  | Street                      | City            |  |
|---------------------------|-----------------------------|-----------------|--|
| CEDAR TOWING              | 3527 Dight Ave              | Minnespolis     |  |
| DIXIE'S ON GRAND          | 695 Grand Ave               | St Paul         |  |
| Hot Rods Bar & Grill      | 1553 University Avenue West | Saint Paul      |  |
| LANDMARK TOWERS SKYWAY #2 | 345 Saint Peter Street      | St Paul         |  |
| Station 280               | 2554 Como Avenue            | Saint Paul      |  |
| SuperDay West 7th         | 2525 West 7th Street        | Saint Paul      |  |
| Teds Recreation           | 1084 Larpendeur Avenue West | Saint Paul Park |  |
| The Nickel Joint          | 501 Blair Avenue            | Saint Paul Park |  |
| Trend Bar                 | 1537 University Avenue West | Saint Paul Park |  |
| US Super Grocery          | 570 Snelling Avenue North   | Saint Paul      |  |

## SOUTH MINNEAPOLIS NETWORK

Traffic: **47,933** 

| Location                         | Street                    | City        |
|----------------------------------|---------------------------|-------------|
| Cabooze 1                        | 916 Cedar Avenue          | Minneapolis |
| Hammer & Sickle                  | 1300 Lagoon Ave #150      | Minneapolis |
| CC Club                          | 2600 South Lyndale Avenue | Minneapolis |
| Cowboy Slims                     | 2919 Hennepin Avenue      | Minneapolis |
| Flux Apartments                  | 2838 Fremont Avenue South | Minneapolis |
| Legends Bar & Grill (Basement)   | 825 Hennepin Avenue       | Minneapolis |
| Legends Bar & Grill (Main Floor) | 826 Hennepin Avenue       | Minneapolis |
| Nicollet Diner                   | 1428 Nicollet Ave         | Minneapolis |
| The Fremont                      | 1300 Lagoon Avenue        | Minneapolis |
| The Lyndale Tap House            | 2937 Lyndale Avenue South | Minneapolis |

#### SOUTHEAST METRO NETWORK

Traffic: **44,017** 

| 4          |        |            | ist.                                                                                                                                                                                                                                                                                                                                                                                                                                                                                                                                                                                                                                                                                                                                                                                                                                                                                                                                                                                                                                                                                                                                                                                                                                                                                                                                                                                                                                                                                                                                                                                                                                                                                                                                                                                                                                                                               | 1 No  |             |
|------------|--------|------------|------------------------------------------------------------------------------------------------------------------------------------------------------------------------------------------------------------------------------------------------------------------------------------------------------------------------------------------------------------------------------------------------------------------------------------------------------------------------------------------------------------------------------------------------------------------------------------------------------------------------------------------------------------------------------------------------------------------------------------------------------------------------------------------------------------------------------------------------------------------------------------------------------------------------------------------------------------------------------------------------------------------------------------------------------------------------------------------------------------------------------------------------------------------------------------------------------------------------------------------------------------------------------------------------------------------------------------------------------------------------------------------------------------------------------------------------------------------------------------------------------------------------------------------------------------------------------------------------------------------------------------------------------------------------------------------------------------------------------------------------------------------------------------------------------------------------------------------------------------------------------------|-------|-------------|
|            |        |            | Eagan                                                                                                                                                                                                                                                                                                                                                                                                                                                                                                                                                                                                                                                                                                                                                                                                                                                                                                                                                                                                                                                                                                                                                                                                                                                                                                                                                                                                                                                                                                                                                                                                                                                                                                                                                                                                                                                                              |       | A           |
|            | Savage | Burnsville |                                                                                                                                                                                                                                                                                                                                                                                                                                                                                                                                                                                                                                                                                                                                                                                                                                                                                                                                                                                                                                                                                                                                                                                                                                                                                                                                                                                                                                                                                                                                                                                                                                                                                                                                                                                                                                                                                    |       | Spring Lake |
| 10         |        | Apple      | Rey Provint                                                                                                                                                                                                                                                                                                                                                                                                                                                                                                                                                                                                                                                                                                                                                                                                                                                                                                                                                                                                                                                                                                                                                                                                                                                                                                                                                                                                                                                                                                                                                                                                                                                                                                                                                                                                                                                                        |       |             |
| Prior Lake | W      | A LAND     | in and                                                                                                                                                                                                                                                                                                                                                                                                                                                                                                                                                                                                                                                                                                                                                                                                                                                                                                                                                                                                                                                                                                                                                                                                                                                                                                                                                                                                                                                                                                                                                                                                                                                                                                                                                                                                                                                                             | Coate | 15          |
|            |        | 4.7        |                                                                                                                                                                                                                                                                                                                                                                                                                                                                                                                                                                                                                                                                                                                                                                                                                                                                                                                                                                                                                                                                                                                                                                                                                                                                                                                                                                                                                                                                                                                                                                                                                                                                                                                                                                                                                                                                                    |       | Vermillion  |
| •          |        | Lakeville  | Farmington                                                                                                                                                                                                                                                                                                                                                                                                                                                                                                                                                                                                                                                                                                                                                                                                                                                                                                                                                                                                                                                                                                                                                                                                                                                                                                                                                                                                                                                                                                                                                                                                                                                                                                                                                                                                                                                                         |       | ~77         |
|            |        | 20.0       | is in the second s |       | Hampton     |

| Location                  | Street                      | City         |  |
|---------------------------|-----------------------------|--------------|--|
| Babes                     | 20685 Holyoke Ave           | Lakeville    |  |
| Carbones Pizzeria         | 14550 S. Robert Trail       | Rosemount    |  |
| Juniors                   | 1996 Cliff Road E           | Burnsville   |  |
| Mediterranean Cruise Cafe | 12500 Nicolet Avenue        | Burnsville   |  |
| Panino Brothers AV        | 15322 Galaxie Avenue        | Apple Valley |  |
| Poor Richards BV          | 251 West Burnsville Parkway | Burnsville   |  |
| Racks                     | 2400 Cliff Road E           | Burnsville   |  |
| Rosemount Liquors         | 3440 150th Street West      | Rosemount    |  |
| The Mug                   | 18450 Pilot Knob Road       | Farmington   |  |
| Valley Tap House          | 14889 Florence Trail        | Apple Valley |  |

#### SOUTHWEST METRO NETWORK

Traffic: **38,150** 

| Location                  | Street                            | City        |
|---------------------------|-----------------------------------|-------------|
| ARTISAN BISTRO & BAR      | 16731 MN-13                       | Prior Lake  |
| Lucky 13 Pub (Burnsville) | 1178 Burnsville Center Suite 2033 | Burnsville  |
| Memories on Main          | 16211 Main Ave SE                 | Prior Lake  |
| New Prague Ballroom       | 300 Lexington Ave S               | New Prague  |
| New Prague Golf Club      | 400 Lexington Ave S               | New Prague  |
| Poor Richards             | 8301 Normandale Boulevard         | Bloomington |
| Quality Inn Savage        | 4601 W. Highway 13                | Savage      |
| SAVAGE AMERICAN LEGION    | 12375 Princeton Ave               | Savage      |
| STAY TRU TATTOO           | 2125 MN HWY 13                    | Burnsville  |
| Venue 13                  | 3120 Highway 13W                  | Burnsville  |