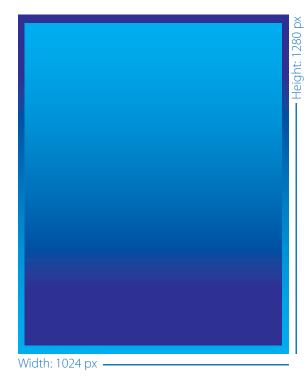

**Artwork Specs** 

**Creating Artwork** 

RGB colors

Storage of Advertisement: 24 months

**ILEVELDIGITAL** 

Must be below 20MB

Screen resolution (72dpi)

1024 px (width) × 1280 px (height)