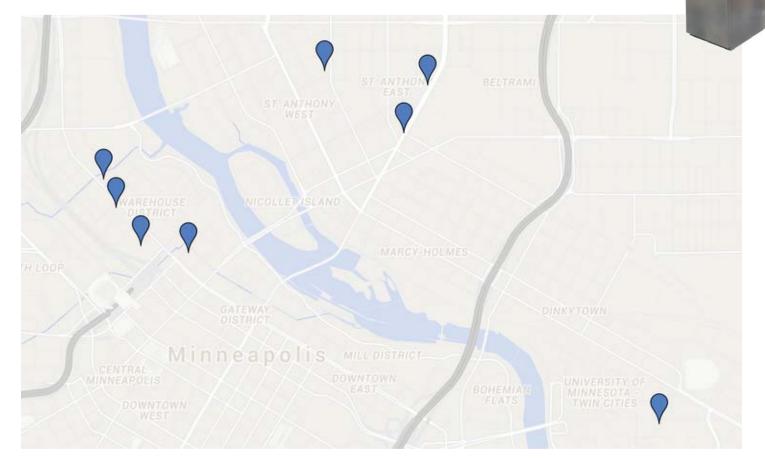

## NORTH MINNEAPOLIS NETWORK

Traffic: **39,825** 

| Location               | Street                      | City        |
|------------------------|-----------------------------|-------------|
| 2nd Street Lofts       | 129 North 2nd Street        | Minneapolis |
| Copham                 | 607 Washington Avenue N     | Minneapolis |
| Cowboy Jacks MN 1      | 110 5th St NE               | Minneapolis |
| Cowboy Jacks MN 2      | 110 5th St NE               | Minneapolis |
| Dock Street Flats      | 337 Washington Avenue North | Minneapolis |
| Greco Properties       | 730 Washington Avenue North | Minneapolis |
| Sally's Saloon         | 700 Washington Avenue SE    | Minneapolis |
| SENTYRZ SUPERMARKET #2 | 1612 NE 2nd St              | Minnespolis |
| Vegas Lounge           | 965 Central Ave NE,         | Minneapolis |
| Vegas Lounge           | 966 Central Ave NE,         | Minneapolis |