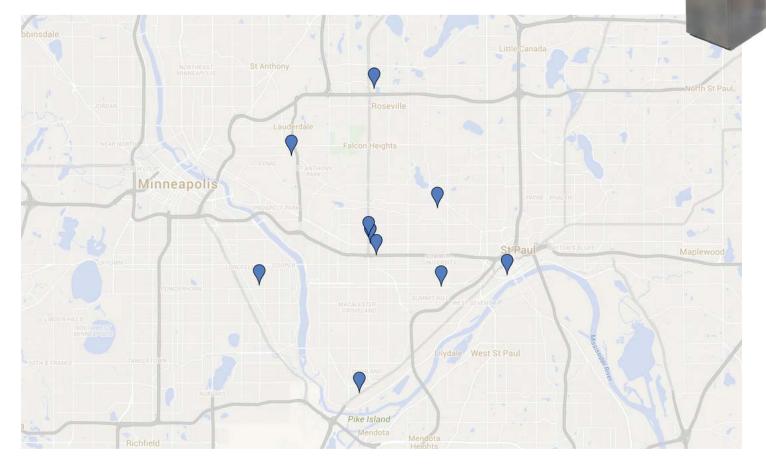

## NORTH MINNEAPOLIS NETWORK

Traffic: **39,825** 

| Location               | Street                      | City        |
|------------------------|-----------------------------|-------------|
| 2nd Street Lofts       | 129 North 2nd Street        | Minneapolis |
| Copham                 | 607 Washington Avenue N     | Minneapolis |
| Cowboy Jacks MN 1      | 110 5th St NE               | Minneapolis |
| Cowboy Jacks MN 2      | 110 5th St NE               | Minneapolis |
| Dock Street Flats      | 337 Washington Avenue North | Minneapolis |
| Greco Properties       | 730 Washington Avenue North | Minneapolis |
| Sally's Saloon         | 700 Washington Avenue SE    | Minneapolis |
| SENTYRZ SUPERMARKET #2 | 1612 NE 2nd St              | Minnespolis |
| Vegas Lounge           | 965 Central Ave NE,         | Minneapolis |
| Vegas Lounge           | 966 Central Ave NE,         | Minneapolis |

#### SAINT PAUL NETWORK

Traffic: **47,675** 

| Location                  | Street                      | City            |  |
|---------------------------|-----------------------------|-----------------|--|
| CEDAR TOWING              | 3527 Dight Ave              | Minnespolis     |  |
| DIXIE'S ON GRAND          | 695 Grand Ave               | St Paul         |  |
| Hot Rods Bar & Grill      | 1553 University Avenue West | Saint Paul      |  |
| LANDMARK TOWERS SKYWAY #2 | 345 Saint Peter Street      | St Paul         |  |
| Station 280               | 2554 Como Avenue            | Saint Paul      |  |
| SuperDay West 7th         | 2525 West 7th Street        | Saint Paul      |  |
| Teds Recreation           | 1084 Larpendeur Avenue West | Saint Paul Park |  |
| The Nickel Joint          | 501 Blair Avenue            | Saint Paul Park |  |
| Trend Bar                 | 1537 University Avenue West | Saint Paul Park |  |
| US Super Grocery          | 570 Snelling Avenue North   | Saint Paul      |  |