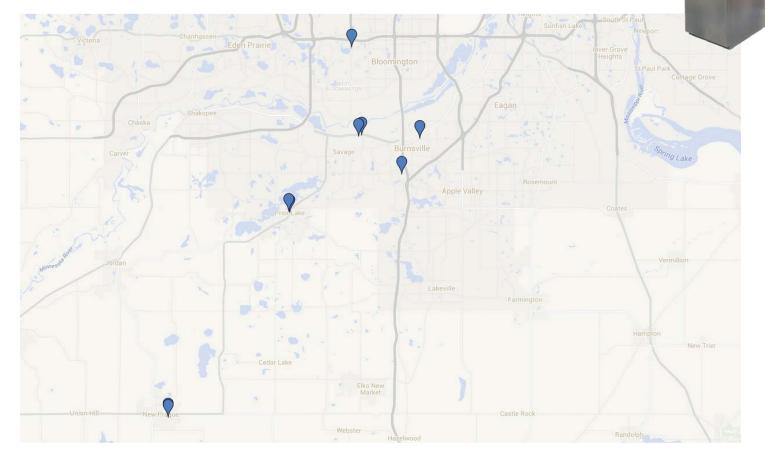

#### SOUTHEAST METRO NETWORK

Traffic: **44,017** 

| 4          |        |            | ist.                                                                                                                                                                                                                                                                                                                                                                                                                                                                                                                                                                                                                                                                                                                                                                                                                                                                                                                                                                                                                                                                                                                                                                                                                                                                                                                                                                                                                                                                                                                                                                                                                                                                                                                                                                                                                                                                               | 1 No  |             |
|------------|--------|------------|------------------------------------------------------------------------------------------------------------------------------------------------------------------------------------------------------------------------------------------------------------------------------------------------------------------------------------------------------------------------------------------------------------------------------------------------------------------------------------------------------------------------------------------------------------------------------------------------------------------------------------------------------------------------------------------------------------------------------------------------------------------------------------------------------------------------------------------------------------------------------------------------------------------------------------------------------------------------------------------------------------------------------------------------------------------------------------------------------------------------------------------------------------------------------------------------------------------------------------------------------------------------------------------------------------------------------------------------------------------------------------------------------------------------------------------------------------------------------------------------------------------------------------------------------------------------------------------------------------------------------------------------------------------------------------------------------------------------------------------------------------------------------------------------------------------------------------------------------------------------------------|-------|-------------|
|            |        |            | Eagan                                                                                                                                                                                                                                                                                                                                                                                                                                                                                                                                                                                                                                                                                                                                                                                                                                                                                                                                                                                                                                                                                                                                                                                                                                                                                                                                                                                                                                                                                                                                                                                                                                                                                                                                                                                                                                                                              |       | A           |
|            | Savage | Burnsville |                                                                                                                                                                                                                                                                                                                                                                                                                                                                                                                                                                                                                                                                                                                                                                                                                                                                                                                                                                                                                                                                                                                                                                                                                                                                                                                                                                                                                                                                                                                                                                                                                                                                                                                                                                                                                                                                                    |       | Spring Lake |
| 10         |        | Apple      | Rey Provint                                                                                                                                                                                                                                                                                                                                                                                                                                                                                                                                                                                                                                                                                                                                                                                                                                                                                                                                                                                                                                                                                                                                                                                                                                                                                                                                                                                                                                                                                                                                                                                                                                                                                                                                                                                                                                                                        |       |             |
| Prior Lake | W      | A LAND     | in and                                                                                                                                                                                                                                                                                                                                                                                                                                                                                                                                                                                                                                                                                                                                                                                                                                                                                                                                                                                                                                                                                                                                                                                                                                                                                                                                                                                                                                                                                                                                                                                                                                                                                                                                                                                                                                                                             | Coate | 15          |
|            |        | 4.7        |                                                                                                                                                                                                                                                                                                                                                                                                                                                                                                                                                                                                                                                                                                                                                                                                                                                                                                                                                                                                                                                                                                                                                                                                                                                                                                                                                                                                                                                                                                                                                                                                                                                                                                                                                                                                                                                                                    |       | Vermillion  |
| •          |        | Lakeville  | Farmington                                                                                                                                                                                                                                                                                                                                                                                                                                                                                                                                                                                                                                                                                                                                                                                                                                                                                                                                                                                                                                                                                                                                                                                                                                                                                                                                                                                                                                                                                                                                                                                                                                                                                                                                                                                                                                                                         |       | ~77         |
|            |        | 20.0       | is in the second s |       | Hampton     |

| Location                  | Street                      | City         |  |
|---------------------------|-----------------------------|--------------|--|
| Babes                     | 20685 Holyoke Ave           | Lakeville    |  |
| Carbones Pizzeria         | 14550 S. Robert Trail       | Rosemount    |  |
| Juniors                   | 1996 Cliff Road E           | Burnsville   |  |
| Mediterranean Cruise Cafe | 12500 Nicolet Avenue        | Burnsville   |  |
| Panino Brothers AV        | 15322 Galaxie Avenue        | Apple Valley |  |
| Poor Richards BV          | 251 West Burnsville Parkway | Burnsville   |  |
| Racks                     | 2400 Cliff Road E           | Burnsville   |  |
| Rosemount Liquors         | 3440 150th Street West      | Rosemount    |  |
| The Mug                   | 18450 Pilot Knob Road       | Farmington   |  |
| Valley Tap House          | 14889 Florence Trail        | Apple Valley |  |

#### SOUTHWEST METRO NETWORK

Traffic: **38,150** 

| Location                  | Street                            | City        |
|---------------------------|-----------------------------------|-------------|
| ARTISAN BISTRO & BAR      | 16731 MN-13                       | Prior Lake  |
| Lucky 13 Pub (Burnsville) | 1178 Burnsville Center Suite 2033 | Burnsville  |
| Memories on Main          | 16211 Main Ave SE                 | Prior Lake  |
| New Prague Ballroom       | 300 Lexington Ave S               | New Prague  |
| New Prague Golf Club      | 400 Lexington Ave S               | New Prague  |
| Poor Richards             | 8301 Normandale Boulevard         | Bloomington |
| Quality Inn Savage        | 4601 W. Highway 13                | Savage      |
| SAVAGE AMERICAN LEGION    | 12375 Princeton Ave               | Savage      |
| STAY TRU TATTOO           | 2125 MN HWY 13                    | Burnsville  |
| Venue 13                  | 3120 Highway 13W                  | Burnsville  |